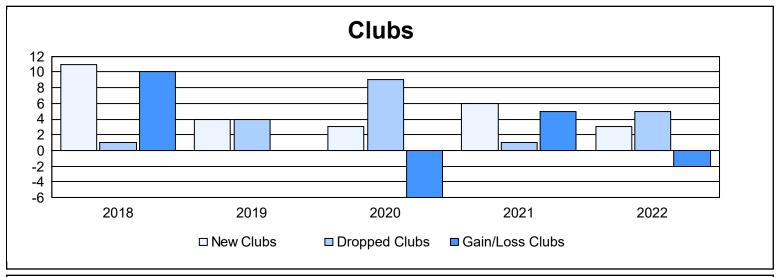

District 316 G

As of June 2022 Cumulative

| Year      | New<br>Clubs | Dropped<br>Clubs | Gain/<br>Loss<br>Clubs | New<br>Members | Charter<br>Members | Reinstate<br>Members | Transfer<br>Members | Total<br>Member<br>Added | Total<br>Members<br>Dropped | Gain/<br>Loss<br>Members |
|-----------|--------------|------------------|------------------------|----------------|--------------------|----------------------|---------------------|--------------------------|-----------------------------|--------------------------|
| 2017-2018 | 11           | 1                | 10                     | 291            | 265                | 29                   | 2                   | 587                      | 335                         | 252                      |
| 2018-2019 | 4            | 4                | 0                      | 250            | 108                | 17                   | 1                   | 376                      | 368                         | 8                        |
| 2019-2020 | 3            | 9                | -6                     | 142            | 88                 | 32                   | 5                   | 267                      | 576                         | -309                     |
| 2020-2021 | 6            | 1                | 5                      | 284            | 139                | 8                    | 8                   | 439                      | 311                         | 128                      |
| 2021-2022 | 3            | 5                | -2                     | 313            | 73                 | 4                    | 5                   | 395                      | 294                         | 101                      |
| Average   | 5            | 4                | 1                      | 256            | 135                | 18                   | 4                   | 413                      | 377                         | 36                       |