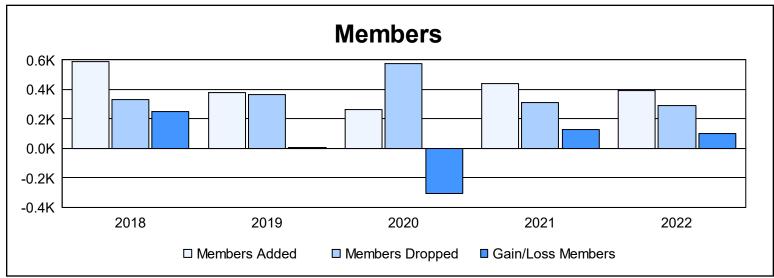

District 316 G

As of June 2022 Cumulative

| Year      | New<br>Clubs | Dropped<br>Clubs | Gain/<br>Loss<br>Clubs | New<br>Members | Charter<br>Members | Reinstate<br>Members | Transfer<br>Members | Total<br>Member<br>Added | Total<br>Members<br>Dropped | Gain/<br>Loss<br>Members |
|-----------|--------------|------------------|------------------------|----------------|--------------------|----------------------|---------------------|--------------------------|-----------------------------|--------------------------|
| 2017-2018 | 11           | 1                | 10                     | 291            | 265                | 29                   | 2                   | 587                      | 335                         | 252                      |
| 2018-2019 | 4            | 4                | 0                      | 250            | 108                | 17                   | 1                   | 376                      | 368                         | 8                        |
| 2019-2020 | 3            | 9                | -6                     | 142            | 88                 | 32                   | 5                   | 267                      | 576                         | -309                     |
| 2020-2021 | 6            | 1                | 5                      | 284            | 139                | 8                    | 8                   | 439                      | 311                         | 128                      |
| 2021-2022 | 3            | 5                | -2                     | 313            | 73                 | 4                    | 5                   | 395                      | 294                         | 101                      |
| Average   | 5            | 4                | 1                      | 256            | 135                | 18                   | 4                   | 413                      | 377                         | 36                       |